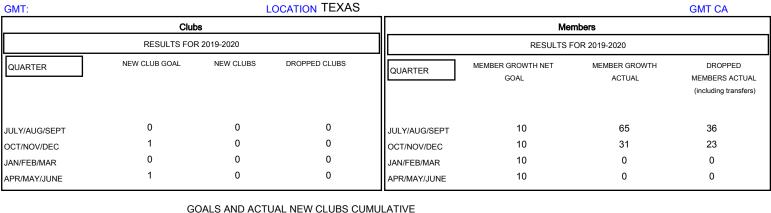

## MONTHLY MEMBERSHIP PROGRESS REPORT

District 2 S3







| DROPPED CLUBS: 0  DROPPED MEMBERS |         | 24 CLUBS OF 52 ADDED 1 OR MORE<br>NEW MEMBERS | GENDER DISTRIBU<br>MALE<br>FEMALE | <u>JTION</u><br>1,189 (62.94%)<br>700 (37.06%) |     |
|-----------------------------------|---------|-----------------------------------------------|-----------------------------------|------------------------------------------------|-----|
| DECEASED                          | 4       | CLICK HERE FOR CUMULATIVE  MEMBERSHIP DATA    | TOTAL FAMILY UNIT MEMBERS         |                                                | 313 |
| CLUB CANCELLED OTHER              | 0<br>55 |                                               | FAMILY MEMBERS PAYING HALF 1      |                                                | 159 |
| TOTAL                             | 59