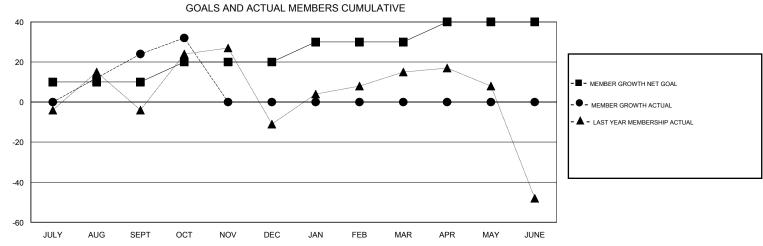

## MONTHLY MEMBERSHIP PROGRESS REPORT

District 2 S3







| DROPPED CLUBS: 0  DROPPED MEMBERS |         | 24 CLUBS OF 52 ADDED 1 OR MORE<br>NEW MEMBERS | GENDER DISTRIBU<br>MALE<br>FEMALE | <u>JTION</u><br>1,189 (62.94%)<br>700 (37.06%) |     |
|-----------------------------------|---------|-----------------------------------------------|-----------------------------------|------------------------------------------------|-----|
| DECEASED                          | 4       | CLICK HERE FOR CUMULATIVE  MEMBERSHIP DATA    | TOTAL FAMILY UNIT MEMBERS         |                                                | 313 |
| CLUB CANCELLED OTHER              | 0<br>55 |                                               | FAMILY MEMBERS PAYING HALF 1      |                                                | 159 |
| TOTAL                             | 59      |