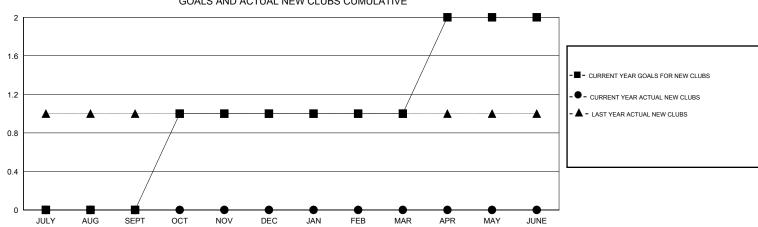

## MONTHLY MEMBERSHIP PROGRESS REPORT

District 2 S3







| DROPPED CLUBS: 0  DROPPED MEMBERS |         | 24 CLUBS OF 52 ADDED 1 OR MORE<br>NEW MEMBERS | GENDER DISTRIBU<br>MALE<br>FEMALE | <u>JTION</u><br>1,189 (62.94%)<br>700 (37.06%) |     |
|-----------------------------------|---------|-----------------------------------------------|-----------------------------------|------------------------------------------------|-----|
| DECEASED                          | 4       | CLICK HERE FOR CUMULATIVE  MEMBERSHIP DATA    | TOTAL FAMILY UNIT MEMBERS         |                                                | 313 |
| CLUB CANCELLED OTHER              | 0<br>55 |                                               | FAMILY MEMBERS PAYING HALF 1      |                                                | 159 |
| TOTAL                             | 59      |